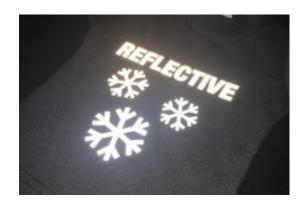

## SILVER REFLECTIVE PLOTTER CUTTING TRANSFER FILM **EASYCUT**

| PROPERTIES           |                                              |
|----------------------|----------------------------------------------|
| Article number       | HCS100/1-SRC-WB                              |
| Base material        | PET Film                                     |
| Thickness base film  | 100 micron                                   |
| Available sheet size | rolls 50 cm width                            |
| Brightness           | 500 cd.lux                                   |
| Coating silkscreen   | Silver reflective coating on one side        |
| Peel force           | Medium                                       |
| Printing side        | Not for printing                             |
| Peel type            | Cold-peel                                    |
| Stability            | Thermo stabilised with anti-static treatment |
| Transfer finish      | Reflective                                   |
| EN471 Class II       | Yes                                          |
| Compatible inks      | Plotter cutting (no printing)                |

- High Reflective (EN471 Class II)
- 3-5% stretch

Notice: TTS' products must be tested to determine the suitability of the product in combination with your equipment and methods of use. TTS maximum obligation shall be to replace any product supplied by TTS, which has been proven to be defective. TTS is not liable for any injury, direct or consequential, arising from the use of, or the inability to use our