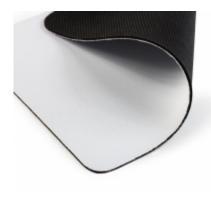

## **MOUSE MAT**

| PROPERTIES                                          |                                   |
|-----------------------------------------------------|-----------------------------------|
| Article number                                      | MAT/B00/NR                        |
| Textile application                                 | Mouse mat                         |
| Border mat                                          | No border                         |
| Dimension (bar mats / floor mats / fleece / towels) | 200 x 300 mm                      |
| Surface mat                                         | 100% polyester woven satin fabric |
| Thickness mat                                       | 3 mm                              |
| Rubber mat                                          | Natural rubber                    |
| Flame retardant                                     | No                                |
| OEKO-TEX® Certified                                 | No                                |
| Sublimation settings                                | 185°C – ± 45 seconds              |

## USP's

• Anti slip backside

Notice: TTS' products must be tested to determine the suitability of the product in combination with your equipment and methods of use. TTS maximum obligation shall be to replace any product supplied by TTS, which has been proven to be defective. TTS is not liable for any injury, direct or consequential, arising from the use of, or the inability to use our products.