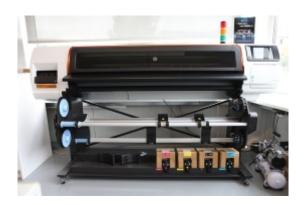

| PROPERTIES       |                                          |
|------------------|------------------------------------------|
| Article number   | HP Stitch S500                           |
| Brand            | HP Stitch                                |
| Model            | S500                                     |
| Status           | Demo machine                             |
| Suitable for     | Sublimation transfer, Sublimation direct |
| Production year  | 2019                                     |
| Width            | 1620 mm                                  |
| Category         | Printer                                  |
| Current location | TTS Showroom, Moordrecht                 |
| Original price   | € 25.900,-                               |
| Sales price      | € 15.000,-                               |