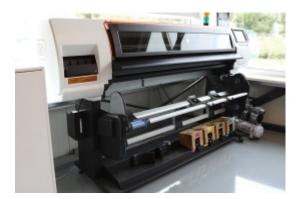

| PROPERTIES       |                                          |
|------------------|------------------------------------------|
| Article number   | HP Stitch S500                           |
| Brand            | HP Stitch                                |
| Model            | S500                                     |
| Status           | Demo machine                             |
| Suitable for     | Sublimation transfer, Sublimation direct |
| Production year  | 2019                                     |
| Width            | 1620 mm                                  |
| Category         | Printer                                  |
| Current location | TTS Showroom, Moordrecht                 |
| Original price   | € 25.900,-                               |
| Sales price      | € 15.000,-                               |