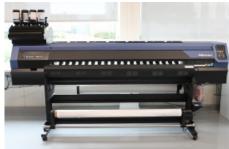

| Mimaki TS100-1600        |
|--------------------------|
| Mimaki                   |
| TS100-1600               |
| Demo machine             |
| Sublimation transfer     |
| 2022                     |
| 1620 mm                  |
| Printer                  |
| TTS Showroom, Moordrecht |
| € 13.040,-               |
| € 10.500,-               |
|                          |