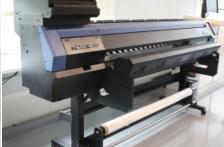

| Mimaki TS100-1600        |
|--------------------------|
| Mimaki                   |
| TS100-1600               |
| Demo machine             |
| Sublimation transfer     |
| 2022                     |
| 1620 mm                  |
| Printer                  |
| TTS Showroom, Moordrecht |
| € 13.040,-               |
| € 10.500,-               |
|                          |